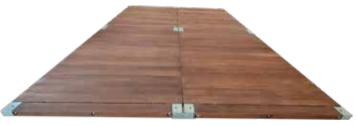

## Sustainable Engineered Bamboo **Heavy Duty** • Ground Protection Matting

**CUSTOM-DESIGNED ACCESS:** 

For rigs, site access roads, and campsites.

STREAMLINED DEPLOYMENT:

Dedicated lifting points, no dunnage required.

## 1 TRUCK LOAD = 472 SQUARE METERS

18.6 m x 25.4 m