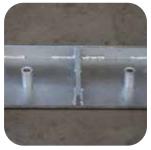

## **ECM-70 SPECIALIZED FEATURES**

Modular spine rod

**Dedicated lifting device** 

4 way connector

**Steel to Steel connectors** 

4 connected ECM-70 units - 21 square meters

2 way matting edge steel connector