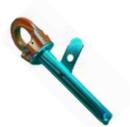

## **ECM-70 SPECIALIZED FEATURES**

Modular spine rod

**Dedicated lifting device** 

4 way connector

**Steel to Steel connectors** 

4 connected ECM-70 units - 21 square meters

2 way matting edge steel connector