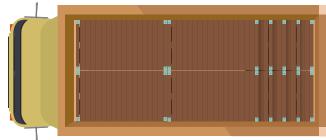

**HAULAGE:** 

90 units per truck - less trucks per site.

**COVERAGE PER TRUCK:** 

472 m2 working area per truck.

## 1 TRUCK LOAD = 472 SQUARE METERS

18.6 m x 25.4 m