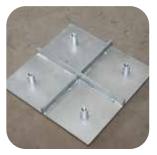

## **ECM-70 SPECIALIZED FEATURES**

Modular spine rod

**Dedicated lifting device** 

4 way connector

**Steel to Steel connectors** 

4 connected ECM-70 units - 21 square meters

2 way matting edge steel connector