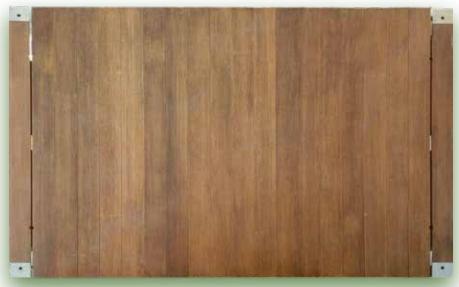

## Sustainable Engineered Bamboo **Heavy Duty** • Ground Protection Matting

**CUSTOM-DESIGNED ACCESS:** 

For rigs, site access roads, and campsites.

STREAMLINED DEPLOYMENT:

Dedicated lifting points, no dunnage required.

**RAPID CONNECTION:** 

With 4 steel-to-steel installation fixings per mat.

**STRENGTH:** 

Tested 1536 PSI (10,611kN/m2) exceeds HDPE weight loading capacity.

**DIMENSIONS:** 

5.25m2 & 462kg - >30% thinner than HDPE.

|                     | EcoMatPro® ECM-70                  |
|---------------------|------------------------------------|
| Material            | Sustainable Engineered Bamboo      |
| Area (useable)      | 5.25 m <sup>2</sup>                |
| Mat Thickness       | 70 mm                              |
| Weight per Mat      | 462 kg                             |
| Trucking - Capacity | 90 units / Truck                   |
| Connectors          | 4 steel-to-steel connection points |
| Load Bearing        | 1536 psi                           |
| Life                | 15 years                           |
| Repairable on Site  | Yes                                |
| Buoyancy            | Does not float                     |