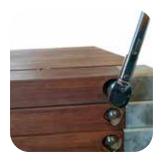

## **ECM-70 SPECIALIZED FEATURES**

Modular spine rod

**Dedicated lifting device** 

4 way connector

**Steel to Steel connectors** 

4 connected ECM-70 units - 21 square meters

2 way matting edge steel connector